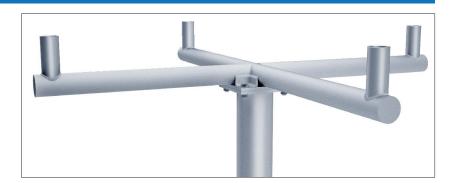

## **Cross Arms**

Cross Arms are engineered and manufactured of Aluminum Alloy 6063 components and are heat-treated after weld to a T6 temper. Stainless Steel Mounting Hardware is included. Standard Cross Arms are constructed of 2" NPS (2-3/8" O.D.) Schedule 40 Pipe. Custom designs including varying Pipe Arm diameters and Arm dimensions are available.

Please contact Big Shine LED for more information.

**63-002**Single Cross Arm (Bolt-On Tenon 4" Tall)

| Model Number | Description             | Pipe Arm Diameter    | Bracket EPA          |
|--------------|-------------------------|----------------------|----------------------|
| 63-002       | Single Cross Arm        | 2" NPS (2.375" O.D.) |                      |
| 63-004       | Double Cross Arm - 180° | 2" NPS (2.375" O.D.) | 0.65 ft <sup>2</sup> |
| 63-006       | Triple Cross Arm - 180° | 2" NPS (2.375" O.D.) | 1.25 ft <sup>2</sup> |
| 63-008       | Quad Cross Arm - 180°   | 2" NPS (2.375" O.D.) | 1.85 ft <sup>2</sup> |
| 63-010       | Triple Cross Arm - 120° | 2" NPS (2.375" O.D.) | 1.25 ft² (Shielded)  |
| 63-012       | Quad Cross Arm - 90°    | 2" NPS (2.375" O.D.) | 1.40 ft² (Shielded)  |

**63-004**Double Cross Arm – 180°

Triple Cross Arm – 180°

Quad Cross Arm – 180°

Triple Cross Arm – 120°