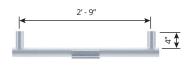

Please contact Big Shine LED for more information.

**63-002**Single Cross Arm (Bolt-On Tenon 4" Tall)

| Model Number | Description             | Pipe Arm Diameter    | Bracket EPA          |
|--------------|-------------------------|----------------------|----------------------|
| 63-002       | Single Cross Arm        | 2" NPS (2.375" O.D.) |                      |
| 63-004       | Double Cross Arm - 180° | 2" NPS (2.375" O.D.) | 0.65 ft <sup>2</sup> |
| 63-006       | Triple Cross Arm - 180° | 2" NPS (2.375" O.D.) | 1.25 ft <sup>2</sup> |
| 63-008       | Quad Cross Arm - 180°   | 2" NPS (2.375" O.D.) | 1.85 ft <sup>2</sup> |
| 63-010       | Triple Cross Arm - 120° | 2" NPS (2.375" O.D.) | 1.25 ft² (Shielded)  |
| 63-012       | Quad Cross Arm - 90°    | 2" NPS (2.375" O.D.) | 1.40 ft² (Shielded)  |