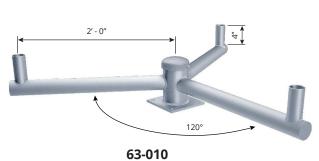

Please contact Big Shine LED for more information.

**63-002**Single Cross Arm (Bolt-On Tenon 4" Tall)

| Model Number | Description             | Pipe Arm Diameter    | Bracket EPA          |
|--------------|-------------------------|----------------------|----------------------|
| 63-002       | Single Cross Arm        | 2" NPS (2.375" O.D.) |                      |
| 63-004       | Double Cross Arm - 180° | 2" NPS (2.375" O.D.) | 0.65 ft <sup>2</sup> |
| 63-006       | Triple Cross Arm - 180° | 2" NPS (2.375" O.D.) | 1.25 ft <sup>2</sup> |
| 63-008       | Quad Cross Arm - 180°   | 2" NPS (2.375" O.D.) | 1.85 ft <sup>2</sup> |
| 63-010       | Triple Cross Arm - 120° | 2" NPS (2.375" O.D.) | 1.25 ft² (Shielded)  |
| 63-012       | Quad Cross Arm - 90°    | 2" NPS (2.375" O.D.) | 1.40 ft² (Shielded)  |

**63-004**Double Cross Arm – 180°

Triple Cross Arm – 180°

Quad Cross Arm – 180°

Triple Cross Arm – 120°