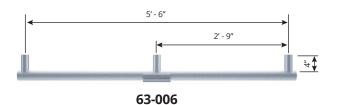

Please contact Big Shine LED for more information.

**63-002**Single Cross Arm (Bolt-On Tenon 4" Tall)

| Model Number | Description             | Pipe Arm Diameter    | Bracket EPA          |
|--------------|-------------------------|----------------------|----------------------|
| 63-002       | Single Cross Arm        | 2" NPS (2.375" O.D.) |                      |
| 63-004       | Double Cross Arm - 180° | 2" NPS (2.375" O.D.) | 0.65 ft <sup>2</sup> |
| 63-006       | Triple Cross Arm - 180° | 2" NPS (2.375" O.D.) | 1.25 ft <sup>2</sup> |
| 63-008       | Quad Cross Arm - 180°   | 2" NPS (2.375" O.D.) | 1.85 ft <sup>2</sup> |
| 63-010       | Triple Cross Arm - 120° | 2" NPS (2.375" O.D.) | 1.25 ft² (Shielded)  |
| 63-012       | Quad Cross Arm - 90°    | 2" NPS (2.375" O.D.) | 1.40 ft² (Shielded)  |