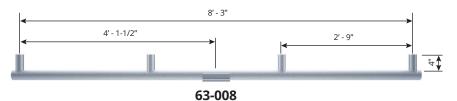

Please contact Big Shine LED for more information.

**63-002**Single Cross Arm (Bolt-On Tenon 4" Tall)

| Model Number | Description             | Pipe Arm Diameter    | Bracket EPA          |
|--------------|-------------------------|----------------------|----------------------|
| 63-002       | Single Cross Arm        | 2" NPS (2.375" O.D.) |                      |
| 63-004       | Double Cross Arm - 180° | 2" NPS (2.375" O.D.) | 0.65 ft <sup>2</sup> |
| 63-006       | Triple Cross Arm - 180° | 2" NPS (2.375" O.D.) | 1.25 ft <sup>2</sup> |
| 63-008       | Quad Cross Arm - 180°   | 2" NPS (2.375" O.D.) | 1.85 ft <sup>2</sup> |
| 63-010       | Triple Cross Arm - 120° | 2" NPS (2.375" O.D.) | 1.25 ft² (Shielded)  |
| 63-012       | Quad Cross Arm - 90°    | 2" NPS (2.375" O.D.) | 1.40 ft² (Shielded)  |

**63-004**Double Cross Arm – 180°

Triple Cross Arm – 180°

Quad Cross Arm – 180°

Triple Cross Arm – 120°