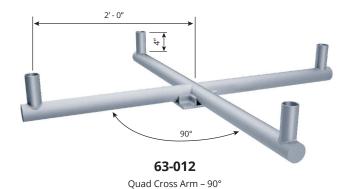

Please contact Big Shine LED for more information.

**63-002**Single Cross Arm (Bolt-On Tenon 4" Tall)

| Model Number | Description             | Pipe Arm Diameter    | Bracket EPA          |
|--------------|-------------------------|----------------------|----------------------|
| 63-002       | Single Cross Arm        | 2" NPS (2.375" O.D.) |                      |
| 63-004       | Double Cross Arm - 180° | 2" NPS (2.375" O.D.) | 0.65 ft <sup>2</sup> |
| 63-006       | Triple Cross Arm - 180° | 2" NPS (2.375" O.D.) | 1.25 ft <sup>2</sup> |
| 63-008       | Quad Cross Arm - 180°   | 2" NPS (2.375" O.D.) | 1.85 ft <sup>2</sup> |
| 63-010       | Triple Cross Arm - 120° | 2" NPS (2.375" O.D.) | 1.25 ft² (Shielded)  |
| 63-012       | Quad Cross Arm - 90°    | 2" NPS (2.375" O.D.) | 1.40 ft² (Shielded)  |