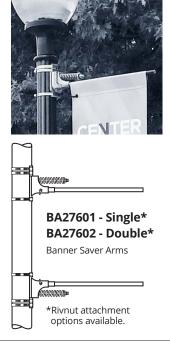

#### BannerSaver™

BannerSaver™ banner arms are designed with spring-loaded technology that reduces stress on both banners and poles. Wind tunnel tested to reduce 87% of windload, the use of BannerSaver™ arms allow more cost efficient pole designs while increasing the life of the banner.