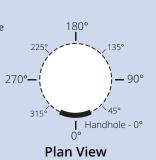

## **Accessory Design Orientation**

When specifying Pole Accessories, it is important to provide Big Shine LED the correct design orientation. This diagram provides the degree specification of accessories located at various positions on the pole relative to the pole door.