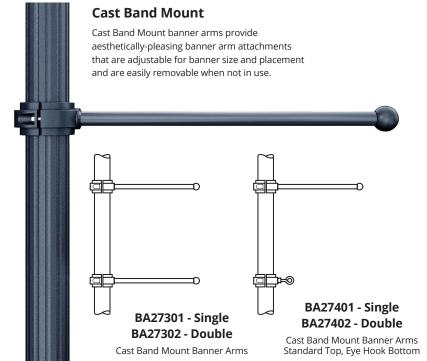

# **Adjustable Banner Arms**

### **Fixed Banner Arms**

Banner Arms Standard Top - Eye Hook Bottom

Banner Arms Standard Top - Breakaway Bottom