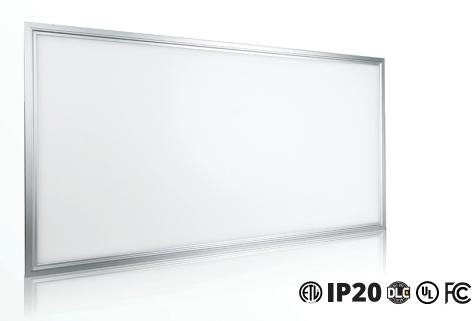

# **ULTRA SLIM**

Translucent white polystyrene surface Matte silver frame Recessed / flush / suspension mount

### LED PANEL 2 X 2 I 2 X 4 I 1 X 4

Big Shine LED Panels adopt highly efficient SMD LED 2835, generating extremely bright, shadowless light. Our panels are clean, uniform, Perfect for recessed mount, flush mount and suspension applications in offices, educational institutes, hospitals, tennis courts, showrooms and more.