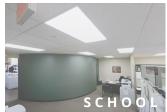

## **APPLICATIONS**

### LED PANEL 2 X 2 I 2 X 4 I 1 X 4

Big Shine LED Panels adopt highly efficient SMD LED 2835, generating extremely bright, shadowless light. Our panels are clean, uniform, Perfect for recessed mount, flush mount and suspension applications in offices, educational institutes, hospitals, tennis courts, showrooms and more.

**Installation** is quick and easy, making it convenient to brighten work spaces, creating a positive atmosphere to influence productivity.

while reducing energy costs and carbon emissions. Providing clean white and flicker-free light, Big Shine LED panels create an enhanced working environment.