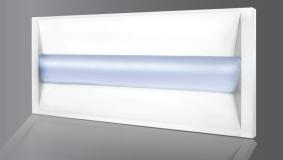

### LED TROFFER 2X2I2X4

The Big Shine LED troffer has a great structure and design for easy installation. This luminaire was engineered as an energy efficient and eco-friendly retrofit. The simple design of our Troffer/Retrofit Kit provides maximum light distribution, which is ideal for commercial and industrial applications. Available with 0-10V dimming capability.