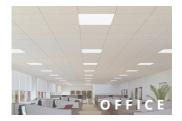

## **APPLICATIONS**

### LED PANEL 2 X 2 I 2 X 4 I 1 X 4

Big Shine LED Panels adopt highly efficient SMD LED 2835, generating extremely bright, shadowless light. Our panels are clean, uniform, Perfect for recessed mount, flush mount and suspension applications in offices, educational institutes, hospitals, tennis courts, showrooms and more.

**Installation** is quick and easy, making it convenient to brighten work spaces, creating a positive atmosphere to influence productivity.

while reducing energy costs and carbon emissions. Providing clean white and flicker-free light, Big Shine LED panels create an enhanced working environment.