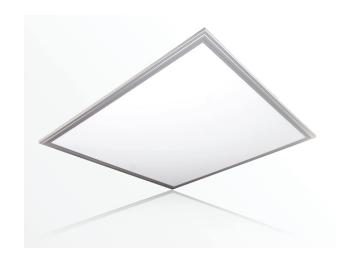

# LED **PANEL** BIG SHINE LIGHTING

# **ULTRA SLIM**

Translucent white polystyrene surface Matte silver frame Recessed / flush / suspension mount

### LED PANEL 2 X 2 I 2 X 4 I 1 X 4

Big Shine LED Panels adopt highly efficient SMD LED 2835, generating extremely bright, shadowless light. Our panels are clean, uniform, Perfect for recessed mount, flush mount and suspension applications in offices, educational institutes, hospitals, tennis courts, showrooms and more.